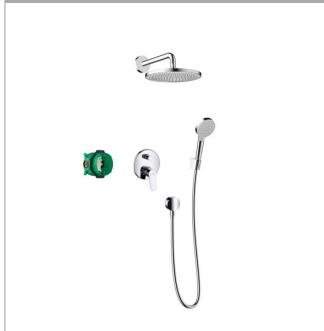

## Crometta S Shower system 240 1jet with single lever mixer Finish: Chrome Article Number: 27958000

## product features

Product image

- consists of: overhead shower, hand shower, shower arm, single lever bath mixer, basic set, wall outlet, shower holder, shower hose
- · shower head size: 240 mm
- · spray type overhead shower: Rain
- · spray type hand shower: Rain, IntenseRain
- $\cdot$  minimum flow pressure: 1 bar
- · max. operating pressure: 6 bar
- nuts shower hose: shower hose with conical nut on both ends
- $\cdot$   $\,$  pivot connector prevents hose from tangling