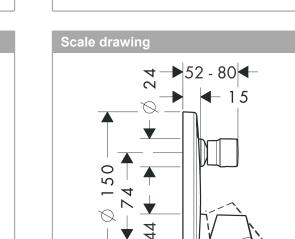

## product features

Product image

- consists of: overhead shower, hand shower, shower arm, single lever bath mixer, basic set, wall outlet, shower holder, shower hose
- · shower head size: 240 mm
- · spray type overhead shower: Rain
- · spray type hand shower: Rain, IntenseRain
- $\cdot$  minimum flow pressure: 1 bar
- · max. operating pressure: 6 bar
- nuts shower hose: shower hose with conical nut on both ends
- $\cdot$   $\,$  pivot connector prevents hose from tangling